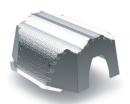

NLR0001-2 SKU: NLR0001-2

Replacement reflectors for NXT2 1000w fixture.

These three types of reflectors can be used in multiple applications as replacement for NXT2 1000W type fixtures. For this reflector we took a combination of polished (heads) and hammered (top) material to give you an improved efficiency.