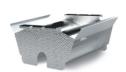

NLR0001-1

SKU: NLR0001-1

Replacement reflectors for NXT2 1000w fixture.

These three types of reflectors can be used in multiple applications as replacement for NXT2 1000W type fixtures. The material of this reflector is 100% hammered aluminum and gives a perfect uniformity and can be used in multiple applications.

NLR0001-2 SKU: NLR0001-2

Replacement reflectors for NXT2 1000w fixture.

These three types of reflectors can be used in multiple applications as replacement for NXT2 1000W type fixtures. For this reflector we took a combination of polished (heads) and hammered (top) material to give you an improved efficiency.

NLR0001-3 SKU: NLR0001-3

Replacement reflectors for NXT2 1000w fixture.

These three types of reflectors can be used in multiple applications as replacement for NXT2 1000W type fixtures. This is the latest model made of 100% polished material for improved efficiency and depth in your crop.