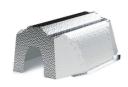

NLR0001-1

SKU: NLR0001-1

Replacement reflectors for NXT2 1000w fixture.

These three types of reflectors can be used in multiple applications as replacement for NXT2 1000W type fixtures. The material of this reflector is 100% hammered aluminum and gives a perfect uniformity and can be used in multiple applications.