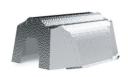

NLR0003 SKU: NLR0003

Replacement reflector for Lights Interaction 1000W Version 2 fixtures.

This new model reflector can be used in all 1000W Lights Interaction version 2 models (large reflector housing). Improve your performance and efficiency by using this new developed reflector. The NLR0003 is designed to fit within your old reflector housing (only the inner reflective part of the reflector is provided).