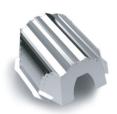

NLR0001-3 SKU: NLR0001-3

Replacement reflectors for NXT2 1000w fixture.

These three types of reflectors can be used in multiple applications as replacement for NXT2 1000W type fixtures. This is the latest model made of 100% polished material for improved efficiency and depth in your crop.