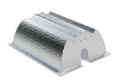

NLR0005 SKU: NLR0005

Replacement reflector for NXT2 600W fixture.

The material of this reflector is 100% hammered aluminum and gives a perfect uniformity and can be used in with the 600W NXT2 fixture.

NLR0007 SKU: NLR0007

 $Replacement\ reflector\ for\ the\ Gavita\ 1000w\ fixtures.$ 

The material of this reflector is 100% hammered aluminium and gives a perfect uniformity and can be used in multiple applications.